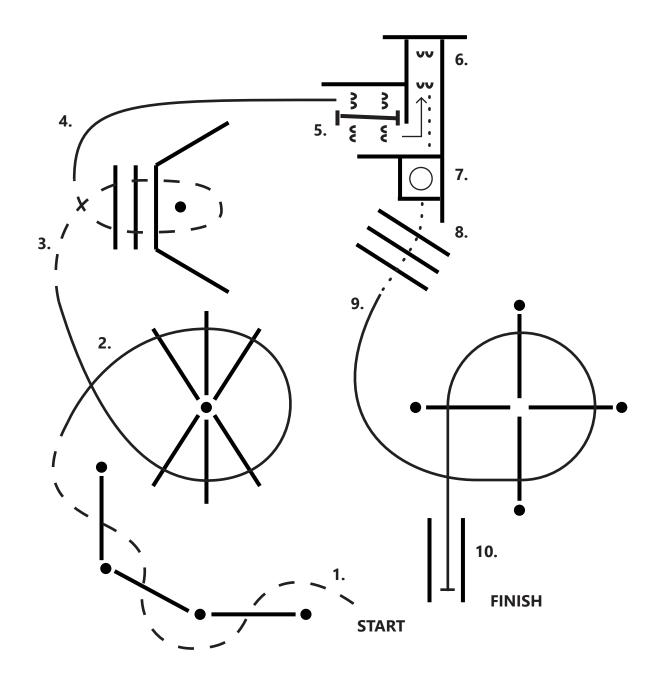

SHOW 1

- Jog serpentine over poles
- 2. Lope right lead over poles

- Lope right lead over poles
   Jog loop over poles
   Right lead lope to gate
   Right hand gate
   Back L through poles
   Walk into box, 360 either direction, walk out of box
   Walk over poles
- 9. Lope left lead over poles
- 10. Lope into chute and stop