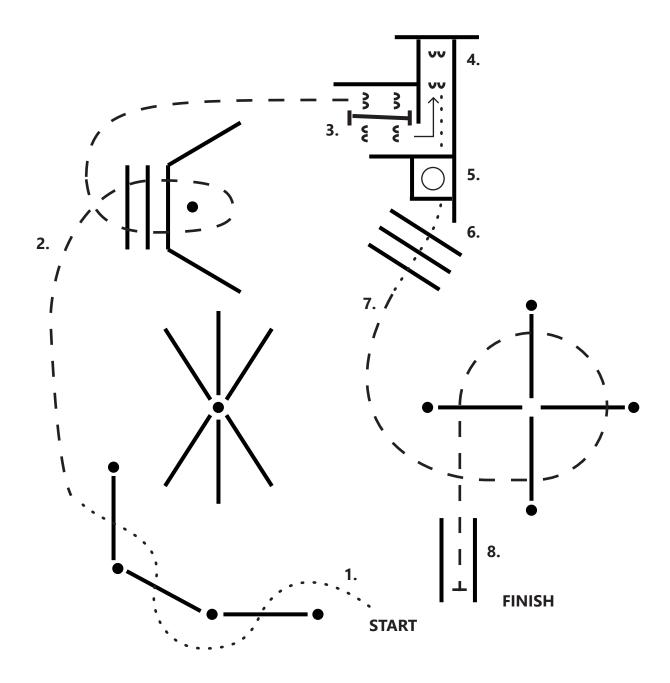

## **SMALL FRY & WALK-TROT TRAIL**

- Walk serpentine over poles
   Jog loop over poles and up to gate
   Right hand gate (Gate will be open for Small Fry exhibitors)
- 4. Back L through poles
- 5. Walk into box, 360 either direction, walk out of box
- 6. Walk over poles
  7. Jog over poles
- 8. Jog into chute and stop