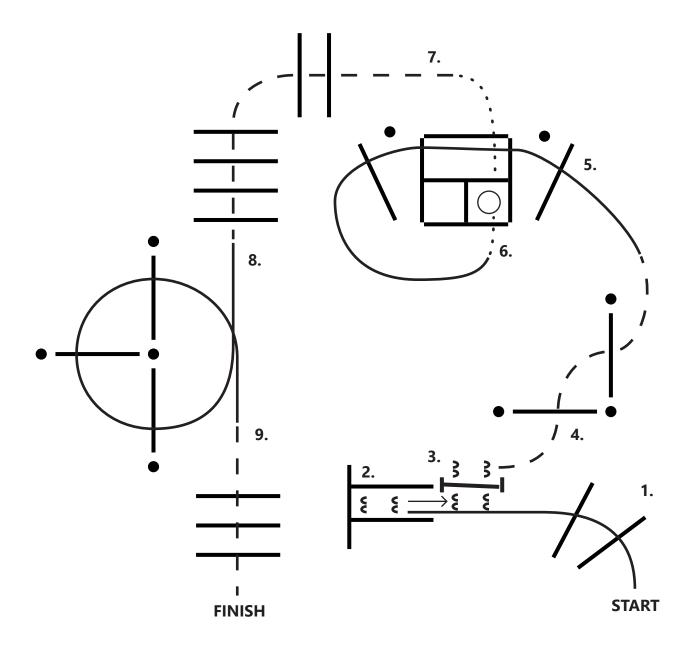

SHOW 2

- 1. Lope left lead over poles and into chute
- 2. Back until even with gate
- 3. Right hand gate
- 4. Jog over poles
- 5. Left lead over poles
- 6. Break to a walk, walk into box, turn 360 either direction, exit square at a walk
- 7. Jog over poles
- 8. Right lead pinwheel poles
- 9. Break to a jog and jog over poles