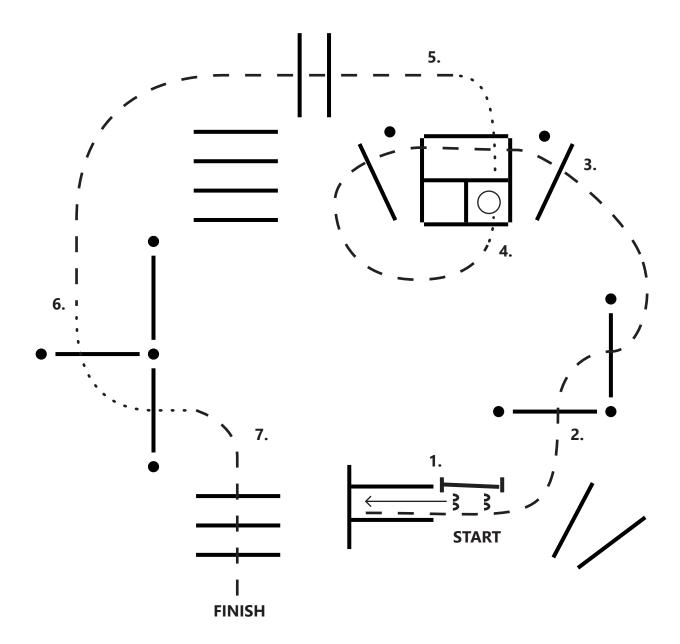

SHOW 2

- Start even with the gate, back into chute
   Jog out of chute and over two poles

- Jog over four poles
   Stop or break to a walk, walk into box, turn 360 either direction, exit square at a walk
   Jog over two poles
   Walk over two pinwheel poles
   Jog over three poles