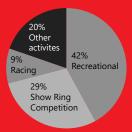

## theSTATS

Arkansas has an approximate equine population of 168,000.

Breed Type

**Primary Use** 

An estimated 65,000 households have horses.

Arkansas features the 2nd most horses per person state in the eastern half of the United States, trailing only Kentucky.