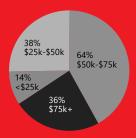

Percentage of Owners by Household Income (national statistic)

A combination of horse maintenance costs, capital investment, and support costs makes this a \$3.5 billion industry in Arkansas alone.