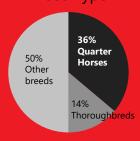

## theSTATS

Arkansas has an approximate equine population of 168,000.

Breed Type

**Primary Use** 

An estimated 65,000 households have horses.

Arkansas features the 2nd most horses per person state in the eastern half of the United States, trailing only Kentucky.